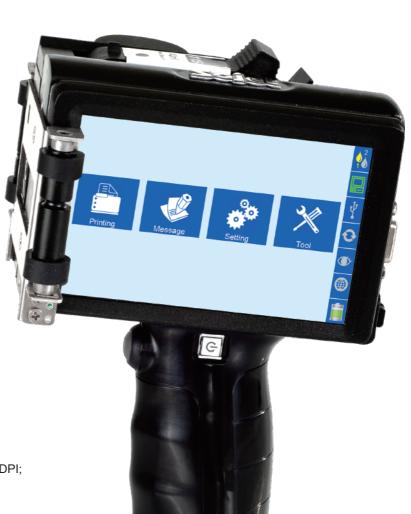

# Elfin IH

# Handheld High Resolution Inkjet Printer





Multiple Files Printing

Realize multiple files' printing in multiple lines;



Bionics Design

Human bionics design;



# Throw distance adjustable

Different sliding wheel sizes for different DPI;



# High-performance Batteries

Two rechargeable batteries in standard packaging,longer than 6 hours of continuous printing;



Instant Printing
Print anywhere and anytime;



# **Technical Parameters**

### Selectable Languages

Chinese, English, Japanese, French, German, Spanish, Portuguese and Russian;

#### **Fonts**

Default font is Arial, allows users to load the fonts they need;

#### **Messages Backup Restore**

You can backup the device messages to the U disk, also can restore the U disk messages to device, this can avoid message repeat edit or loose.

#### **Barcodes**

UPCA, UPCE, EAN13, EAN8, INT25, CODE39, CODE128, EAN 128, PDF417, DATAMATRIX, QR;

# Printable Heights (mm)

1~12.7mm

#### Throw distance

Thorw distance adjustable;

1.5mm/2.5mm/5mm sliding wheels available;

#### **Print Resolution**

300DPI

#### **Port**

USB2.0: Support U-Disk;

# Interface

5inch 800\*480 color LCD touch screen;

### **Product Certification**

CE、FCC;

#### Dat