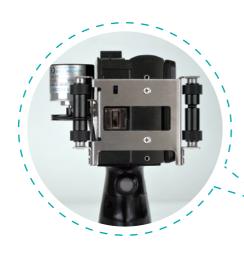

# Handheld High Resolution Inkjet Printer

Multiple Files Printing

Realize multiple files' printing in multiple lines;

Bionics Design

Human bionics design;

# **Dimensions**

(H\*W\*D): 143.5\*123\* 236mm/ 5.65\*4.84\*9.3 inch;