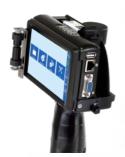

**Printing Objects**

Barcodes, Character, Numeric, Logos, Date/Time, Expiry Date, Shift Code, Counter, Lot-Box Code;

## **Battery**

Number: Standard 2pcs rechargeable batteries with large capacity; Capacity: Each battery is comprised of three 2200mAh battery module:

Voltage: 11.1V--12.6V; Lifetime: >300 cycle number;

Stand-by time: >8H;

Continuous Printing time: >4H; (Depends on testing)

# Ink management

- 1) Automatically recognize the ink types, and identify the optimum printing parameters;
- 2) Guarantee of using genuine original HP ink;
- 3) Automatic detection system for remaining ink volume;

# **Power Supply**

AC 90V-240V/50-60HZ; (Dedicated AC adaptor)

# **Environment**

- 1) Working Environment: -10°-- +45°C; 10%-85%RH;
- 2) Storage Environment: -25°--+55°C; 10%-90%RH;







# **Dimensions**

(H\*W\*D): 143.5\*123\* 236mm/ 5.65\*4.84\*9.3 inch;